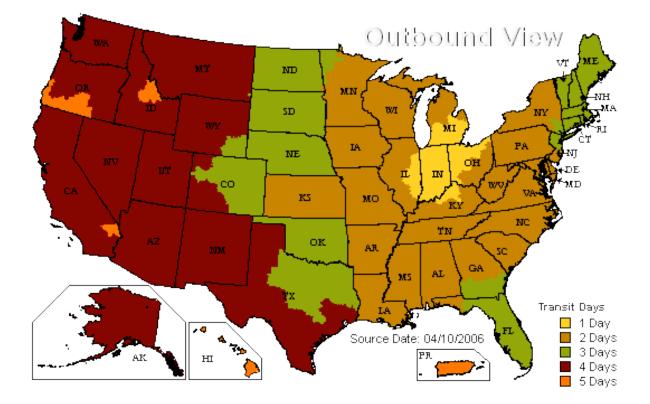

#### **UPS Transit Map**

Here is a map of UPS business days in transit for packages shipped from our facility in Indiana. This is only an estimate. Not all orders will be shipped from Indiana. Please call one of our representatives for more shipping information.

#### UPS says it's a [X] day ship to my location, can you guarantee it will get to me by then?

We wish we had control over UPS, but unfortunately we don't. Although we can't guarantee UPS's shipping times, we can guarantee we will give your order to UPS in the time agreed upon between you and your sales rep.