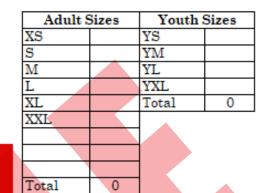

### Forms - Team Roster

TEAM NAME

DATE YOU PLAY UNIFORM STYLE JERSEY CUT SHORT CUT SHORT STYLE

ARE THEY WOMEN'S CUT OR MEN'S CUT OR YOUTH LIST MUST BE GROUPED BY SIZE FROM SMALLEST TO THE LARGEST - ONE TEAM PER ROSTER

|                                         |       |                           | -      |       |                       |       |       |    |
|-----------------------------------------|-------|---------------------------|--------|-------|-----------------------|-------|-------|----|
|                                         |       |                           | Player |       |                       |       | RTS   |    |
|                                         | Size  |                           | Number |       | ADULT                 | SIZES | YOU   | TH |
| Ex                                      | . ST/ | ART WITH SMALLEST TO LARG | ER     | SIZES | XS                    |       | YS    |    |
|                                         | S     | EXAMPLE                   |        |       | S                     |       | YM    |    |
|                                         | м     | EXAMPLE                   |        |       | Μ                     |       | YL    |    |
| 1                                       |       |                           |        |       | L                     |       | YXL   |    |
| $\frac{1}{2}$<br>$\frac{3}{4}$          |       |                           |        |       | XL                    |       | Total | 0  |
| 3                                       |       |                           |        |       | XXL                   |       |       |    |
| 4                                       |       |                           |        |       | TOTAL                 | 0     |       |    |
| 5                                       |       |                           |        |       |                       |       |       |    |
| 6                                       |       |                           |        |       |                       | Nai   | nes   |    |
| 7                                       |       |                           |        |       |                       |       |       |    |
| 8                                       |       |                           |        |       | Font Type             |       |       |    |
| 9                                       |       |                           |        |       | Color                 |       |       |    |
| #                                       |       |                           |        |       | Location              |       |       |    |
| #                                       |       |                           |        |       | Notes                 |       |       |    |
| #                                       |       |                           |        |       |                       |       |       |    |
| #                                       |       |                           |        |       |                       |       |       |    |
| #                                       |       |                           |        |       |                       | Num   | bers  |    |
| #                                       |       |                           |        |       | T. C.T.               |       |       |    |
| #                                       |       |                           |        |       | Font Type             |       |       |    |
| #                                       |       |                           |        |       | Fill Color            |       |       |    |
| #                                       |       |                           |        |       | O/L Color<br>Location |       |       |    |
| #                                       |       |                           |        |       | Size                  |       |       |    |
| #                                       |       |                           |        |       | Notes                 |       |       |    |
| #                                       |       |                           |        |       | Notes                 |       |       |    |
| #                                       |       |                           |        |       |                       |       |       |    |
| #                                       |       |                           |        |       |                       |       |       |    |
| #                                       |       |                           |        |       |                       |       |       |    |
| 8 9 # # # # # # # # # # # # # # # # # # |       |                           |        |       |                       |       |       |    |
| #                                       |       |                           |        |       |                       |       |       |    |
| #                                       |       |                           |        |       |                       |       |       |    |
| #                                       |       |                           |        |       |                       |       |       |    |
| #                                       |       |                           |        |       |                       |       |       |    |
| #                                       |       |                           |        |       |                       |       |       |    |
| # # # # #                               |       |                           |        |       |                       |       |       |    |
| #                                       |       |                           |        |       |                       |       |       |    |
| #                                       |       |                           |        |       |                       |       |       |    |
| #                                       |       |                           |        |       |                       |       |       |    |
| #                                       |       |                           |        |       |                       |       |       |    |
|                                         |       |                           |        |       |                       |       |       |    |