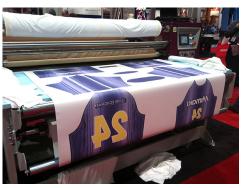

#### **Custom Cut/Sew Sublimation**

Sublimation is a unique technology in which colors, designs, and logos are heat-infused directly into fabric. Sublimation results in an image that will not crack, peel or fade when washed. Therefore, sublimation is ideal for products such as team apparel, which undergoes a lot of physical stress and numerous washings in its lifetime.

Team jerseys are easy to customize with our art department. You pick the style of jersey, the colors you want, and we add your team name and art. You'll supply the team roster and we

will produce the uniforms completely in-house. Cut, printed, and sewn all here at Team Pride.