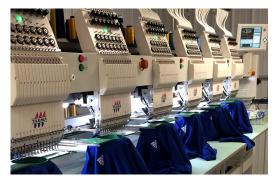

#### Embroidery

Embroidery is a process in which your design is digitized into a stitch file that is then sewn onto polos, bags, hats, and more. We can take care of the digitizing for you. We can embroider up to 15 different colors at one time.