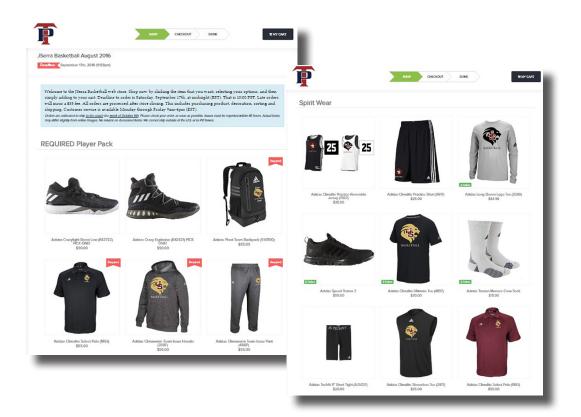

#### Webstore

Interested in creating a webstore for your team, club, or organization? We can put together customized items, shoes, hats, etc. onto an online platform where people can purchase the items they want. It's a great way to streamline the way clients, students, and parents buy your customized gear. There's fundraising tools, automatic payment processing, and it's a safe and secure platform. It's truly an all-in-one solution for group sales.

#### Is a Webstore Right For You?

- We recommend Webstores for groups who are likely to produce a minimum of \$1,000 in sales. Significant effort goes into creating webstores, so this number makes it a win-win for everyone involved.
- Want your webstore open for 1, 2, 3, or 4 weeks? We can keep your webstore open for however long you choose, but we usually recommend 1-2 weeks. Keep in mind, we only process orders once your webstore has closed.
- The turnaround time after your web closes is about 3 weeks, not including shipping time. Be sure to give yourself plenty of time if you are considering a webstore.

#### **Benefits**

- Unlimited team stores
- Online stores for ALL sports gear and other activities PLUS spirit wear for students and parents
- Create fundraising and booster price additions with transparent reporting
- We handle all payment processing, so coaches don't have to be responsible for collecting checks and paper order forms
- Control, transparency, and visibility into all fundraising activities
- Limit liability by eliminating checks, paper order forms, and "shoebox" fundraising money
- Streamlined online ordering for students and parents plus order reporting for schools and coaches