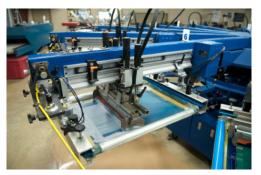

#### Screen printing

Team Pride utilizes spot color printing, which uses a full-tone of color to create an image. Each color in the image is printed separately on its own screen, up to 6 spot colors on one location can be printed.

- Yields vibrant, professional quality prints
- Price: less expensive to more expensive, depending on the number of colors printed
- Used for: standard print of logos, graphics, and text